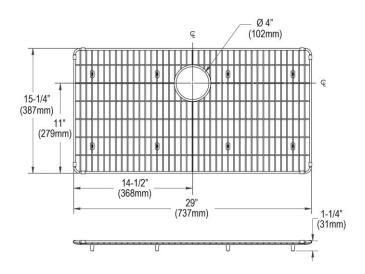

## PRODUCT SPECIFICATIONS

Elkay Crosstown Stainless Steel 29" x 15-1/4" x 1-1/4" Bottom Grid. Overall dimensions are 29" x 15-1/4" x 1-1/4".

Made of Stainless Steel

| Material:   | Stainless Steel          |
|-------------|--------------------------|
| Finish:     | Polished Stainless Steel |
| Dimensions: | 29" x 15-1/4" x 1-1/4"   |

A Century of Tradition and Quality.